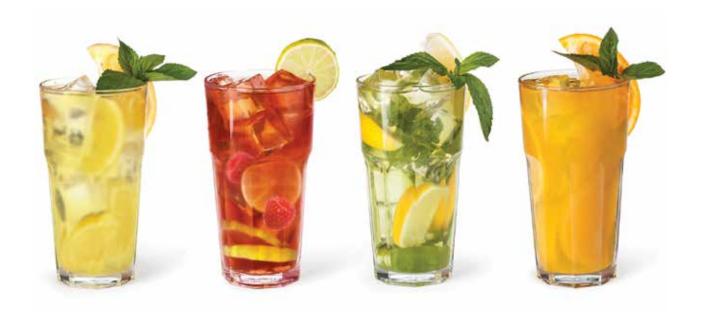

## Craving the Best?

Take a sip of our not-from-concentrate (NFC) offerings.
They're single-strength and from-the-rind-fresh. Produced to maintain the original character of the fruit for the highest-quality flavor.

## **Taste Tested**

Customers preferred Tropics lemonades to the current best selling foodservice lemonade.

www.tropics-beverages.com

|         | MFR#              | Pack Size                    | Product Description           | Ratio |
|---------|-------------------|------------------------------|-------------------------------|-------|
| NEW     | 60596             | 6-61.5 oz Frozen HDPE Bottle | Lemonade 10.5%                | 3+1   |
|         | 60598             | 6-61.5 oz Frozen HDPE Bottle | Lemon Juice NFC 100%          | NFC   |
|         | 60599             | 6-61.5 oz Frozen HDPE Bottle | Lime Juice NFC 100%           | NFC   |
|         | 60606             | 6-64 oz Frozen HDPE Bottle   | Pomelo Juice NFC 100%         | NFC   |
|         |                   |                              |                               |       |
| PREVIEW | 60597 COMING SOON | 6-64 oz Frozen HDPE Bottle   | Lemonade 15%                  | 5+1   |
|         | 60608             | 12-32 oz Frozen Carton       | Apple Juice 100%              | 4+1   |
|         | 60609             | 12-32 oz Frozen Carton       | Papaya Juice 100%             | 4+1   |
|         | 60610             | 12-32 oz Frozen Carton       | Passion Fruit Juice 100%      | 4+1   |
|         | 60611             | 12-32 oz Frozen Carton       | Raspberry Juice 100%          | 4+1   |
|         | Concept           | 6-61.5 oz Frozen HDPE Bottle | Agave Lemonade                | 5+1   |
|         | Concept           | 6-61.5 oz Frozen HDPE Bottle | Chai Tea                      | 5+1   |
|         | Concept           | 6-61.5 oz Frozen HDPE Bottle | Passionfruit Papaya Green Tea | 5+1   |
|         | Concept           | 6-61.5 oz Frozen HDPE Bottle | Blood Orange Coconut Ginger   | 5+1   |
|         | 60607 COMING SOON | 6-61.5 oz Frozen HDPE Bottle | Orange Juice NFC 100%         | NFC   |